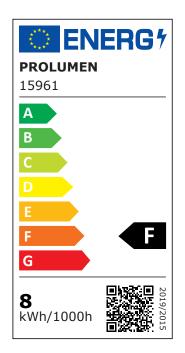

Improve the quality of light in your everyday life and choose a top-notch lighting solution from <u>the LED</u> <u>house product range</u>!

| Correlated colour temperature | warm white 3000K |
|-------------------------------|------------------|
| Luminous flux                 | 720lumens        |
| Luminaire's efficiency Im79   | 90lm/W           |
| Warranty                      | 5 years          |
| Source of light               | PHILIPS LED      |
| Power supply                  | AIDIMMING        |
| Brand                         | PROLUMEN         |
| Supply voltage                | 230V             |
| Power factor                  | 0.90             |
| Dimmable                      | TRIAC            |
| 2                             | 8W               |
| Output<br>Maximum output      | 8W               |
| Lens angle                    | 36°              |
| Cri                           | 90               |
| Sdcm - macadam ellipses       | 3                |
| Protection class              | J<br>IP20        |
| Lifespan                      | 50000h           |
| Height                        | 70.0mm           |
| Diameter                      | 84.0mm           |
| Installation opening diameter |                  |
| In box                        | 36pcs            |
| Casing colour                 | white            |
| Casing material               | aluminum         |
| Polishing                     | matt             |
| Shape                         | round            |
| Work environment              | indoor use       |
| Operation temperature         | -20 ~ 40°C       |
| Certificates                  | -20 ~ 40 C<br>CF |
|                               | 1468047          |
| Eprel                         | <u>1400047</u>   |
| Energy class                  | F €              |
|                               | 0                |