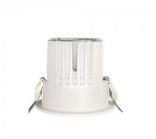

## LED downlight PROLUMEN Ripon with honeycomb white round 230V 8W 720Im 36° IP20 TRIAC 930

Product code 15961

<u>Recessed LED downlight</u> for a corridor or kitchen.

The luminaire is equipped with dimming technology, allowing the user to easily adjust the light intensity to their preference. Additionally, the light features a honeycomb filter to reduce glare.