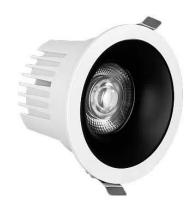

## LED downlight PROLUMEN Ripon with honeycomb white round 230V 8W 720Im 36° IP20 TRIAC 930

Product code 15961

<u>Recessed LED downlight</u> for a corridor or kitchen.

The luminaire is equipped with dimming technology, allowing the user to easily adjust the light intensity to their preference. Additionally, the light features a honeycomb filter to reduce glare.