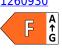

0/5000K.

Beam angle: 15°/20°/38°/60°. Dimming options: TRIAC, DALI.

The body color can be chosen in either black or white.

You also have the option to order a honeycomb filter separately! Adding a honeycomb filter to the light reduces the glare of the light.



Correlated colour temperature warm white 2700K

Luminous flux 1200lumens Luminaire's efficiency Im79 80lm/W Warranty 5 years Source of light CITIZEN LED

Power supply **BOKE** Brand **PROLUMEN** 

Supply voltage 230V Power factor 0.90 Dimmable DALI Output 15W 60° Lens angle Cri 90 Sdcm - macadam ellipses 3 Protection class IP20 Lifespan 50000h Height 170.0mm Diameter 85.0mm Package weight 1000g In box 16pcs Casing colour white Casing material aluminum Work environment indoor use Certificates CE

Eprel 1260930

**Energy class**