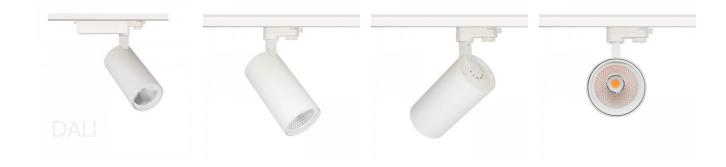

## LED track light PROLUMEN Durham white 230V 15W 1200lm 60° IP20 DALI 927

Product code 15962

Elegant LED track light. All Durham models have high-quality color rendering LED chips (CRI90), ensuring the true color accuracy of the light beam.

When ordering a suitable LED track light, the Durham model offers the following options:

Power ratings: 15W, 20W, 25W, 30W, 42W. All models: 150-200lm/W.

Color temperatures: 2700/3000/3500/4000/5000K.

Beam angle: 15°/20°/38°/60°. Dimming options: TRIAC, DALI.

The body color can be chosen in either black or white.

You also have the option to order a honeycomb filter separately! Adding a honeycomb filter to the light reduces the glare of the light.

Correlated colour temperature warm white 2700K

Luminous flux 1200lumens Luminaire's efficiency Im79 80lm/W Warranty 5 years Source of light CITIZEN LED

Power supply **BOKE** Brand **PROLUMEN** 

Supply voltage 230V Power factor 0.90 Dimmable DALI Output 15W 60° Lens angle Cri 90 Sdcm - macadam ellipses 3 Protection class IP20 Lifespan 50000h Height 170.0mm Diameter 85.0mm Package weight 1000g In box 16pcs Casing colour white Casing material aluminum Work environment indoor use Certificates CE