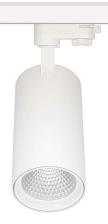

## LED track light PROLUMEN Durham white 230V 15W 1200lm 60° IP20 DALI 927

Product code 15962

Elegant LED track light. All Durham models have high-quality color rendering LED chips (CRI90), ensuring the true color accuracy of the light beam.

The body color can be chosen in either black or white.

You also have the option to order a honeycomb filter separately! Adding a honeycomb filter to the light reduces the glare of the light.

Correlated colour temperature warm white 2700K

Luminous flux 1200lumens Luminaire's efficiency Im79 80lm/W Warranty 5 years Source of light CITIZEN LED

Power supply **BOKE** Brand **PROLUMEN** 

Supply voltage 230V Power factor 0.90 Dimmable DALI Output 15W 60° Lens angle Cri 90 Sdcm - macadam ellipses 3 Protection class IP20 Lifespan 50000h Height 170.0mm Diameter 85.0mm Package weight 1000g In box 16pcs Casing colour white Casing material aluminum Work environment indoor use Certificates CE