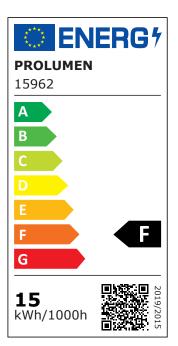

5000K.

Beam angle: 15°/20°/38°/60°. Dimming options: TRIAC, DALI.

The body color can be chosen in either black or white.

You also have the option to order a honeycomb filter separately! Adding a honeycomb filter to the light reduces the glare of the light.



Correlated colour temperature warm white 2700K

Luminous flux 1200lumens Luminaire's efficiency Im79 80lm/W Warranty 5 years Source of light CITIZEN LED

Power supply **BOKE** Brand **PROLUMEN** 

Supply voltage 230V Power factor 0.90 Dimmable DALI Output 15W 60° Lens angle Cri 90 Sdcm - macadam ellipses 3 Protection class IP20 Lifespan 50000h Height 170.0mm Diameter 85.0mm Package weight 1000g In box 16pcs Casing colour white Casing material aluminum Work environment indoor use Certificates CE

Eprel 1260930

**Energy class**