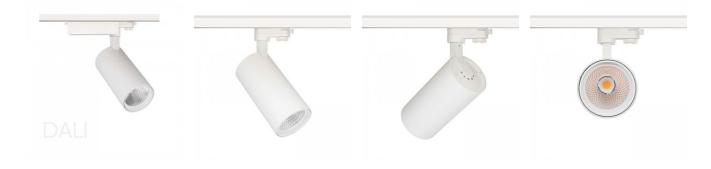

## LED track light PROLUMEN Durham (DALI) white 230V 15W 1200lm 60° IP20 927

Product code 15962

Elegant LED track light. All Durham models have high-quality color rendering LED chips (CRI90), ensuring the true color accuracy of the light beam.

When ordering a suitable LED track light, the Durham model offers the following options:

Power ratings: 15W, 20W, 25W, 30W, 42W. All models: 150-200lm/W.

Color temperatures: 2700/3000/3500/4000/5000K.

Beam angle: 15°/20°/38°/60°. Dimming options: TRIAC, DALI.

The body color can be chosen in either black or white.

You also have the option to order a honeycomb filter separately! Adding a honeycomb filter to the light reduces the glare of the light.

Correlated colour temperature warm white 2700K

Luminous flux1200lumensLuminaire's efficiency lm7980lm/WWarranty5 yearsSource of lightCITIZEN LED

Power supply BOKE
Brand PROLUMEN

Supply voltage 230V Power factor 0.90 Dimmable DALI Output 15W 60° Lens angle Cri 90 Sdcm - macadam ellipses 3 Protection class IP20 Lifespan 50000h Height 170.0mm Diameter 85.0mm Package weight 1000g In box 16pcs Casing colour white Casing material aluminum Work environment indoor use Certificates CE