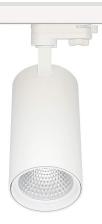

## LED track light PROLUMEN Durham (DALI) white 230V 15W 1200lm 60° IP20 927

Product code 15962

Elegant LED track light. All Durham models have high-quality color rendering LED chips (CRI90), ensuring the true color accuracy of the light beam.

Luminous flux1200lumensLuminaire's efficiency lm7980lm/WWarranty5 yearsSource of lightCITIZEN LED

Power supply BOKE
Brand PROLUMEN

Supply voltage 230V Power factor 0.90 Dimmable DALI Output 15W 60° Lens angle Cri 90 Sdcm - macadam ellipses 3 Protection class IP20 Lifespan 50000h Height 170.0mm Diameter 85.0mm Package weight 1000g In box 16pcs Casing colour white Casing material aluminum Work environment indoor use Certificates CE