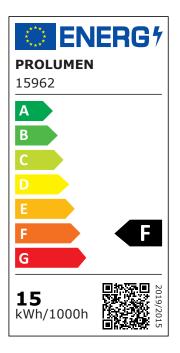

Luminous flux1200lumensLuminaire's efficiency lm7980lm/WWarranty5 yearsSource of lightCITIZEN LED

Power supply BOKE
Brand PROLUMEN

Supply voltage 230V Power factor 0.90 Dimmable DALI Output 15W 60° Lens angle Cri 90 Sdcm - macadam ellipses 3 Protection class IP20 Lifespan 50000h Height 170.0mm Diameter 85.0mm Package weight 1000g In box 16pcs Casing colour white Casing material aluminum Work environment indoor use Certificates CE