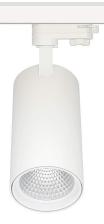

## LED track light PROLUMEN Durham white 230V 15W 1200lm 20° IP20 DALI 927

Product code 15963

Elegant LED track light. All Durham models have high-quality color rendering LED chips (CRI90), ensuring the true color accuracy of the light beam.

The body color can be chosen in either black or white.

You also have the option to order a honeycomb filter separately! Adding a honeycomb filter to the light reduces the glare of the light.

Correlated colour temperature warm white 2700K

Luminous flux1200lumensLuminaire's efficiency lm7980lm/WWarranty5 yearsSource of lightCITIZEN LED

Power supply BOKE
Brand PROLUMEN

Supply voltage 230V Power factor 0.90 Dimmable DALI Output 15W 20° Lens angle Cri 90 Sdcm - macadam ellipses 3 Protection class IP20 Lifespan 50000h Height 170.0mm Diameter 85.0mm In box 12pcs Casing colour white Casing material aluminum Work environment indoor use