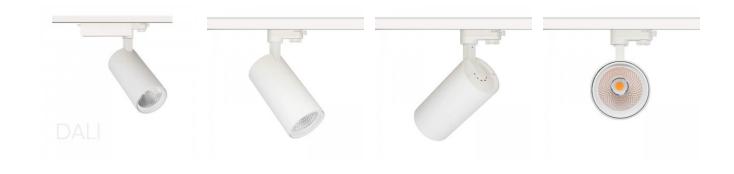

When ordering a suitable LED track light, the Durham model offers the following options:

Power ratings: 15W, 20W, 25W, 30W, 42W. All models: 150-200lm/W.

Color temperatures: 2700/3000/3500/4000/5000K.

Beam angle: 15°/20°/38°/60°. Dimming options: TRIAC, DALI.

The body color can be chosen in either black or white.

You also have the option to order a honeycomb filter separately! Adding a honeycomb filter to the light reduces the glare of the light.

Correlated colour temperature warm white 2700K