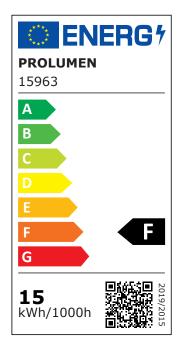

Luminous flux1200lumensLuminaire's efficiency lm7980lm/WWarranty5 yearsSource of lightCITIZEN LED

Power supply BOKE
Brand PROLUMEN

Supply voltage 230V Power factor 0.90 Dimmable DALI Output 15W 20° Lens angle Cri 90 Sdcm - macadam ellipses 3 Protection class IP20 Lifespan 50000h Height 170.0mm Diameter 85.0mm In box 12pcs Casing colour white Casing material aluminum Work environment indoor use

Certificates CE
Eprel <u>1260931</u>

Energy class