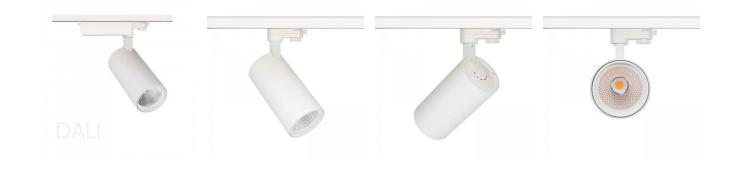

When ordering a suitable LED track light, the Durham model offers the following options:

Power ratings: 15W, 20W, 25W, 30W, 42W. All models: 150-200lm/W.

Color temperatures: 2700/3000/3500/4000/5000K.

Beam angle: 15°/20°/38°/60°. Dimming options: TRIAC, DALI.

The body color can be chosen in either black or white.

You also have the option to order a honeycomb filter separately! Adding a honeycomb filter to the light reduces the glare of the light.

Correlated colour temperature warm white 2700K