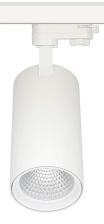

## LED track light PROLUMEN Durham (DALI) white 230V 15W 1200lm 20° IP20 927

Product code 15963

Elegant LED track light. All Durham models have high-quality color rendering LED chips (CRI90), ensuring the true color accuracy of the light beam.

The body color can be chosen in either black or white.

You also have the option to order a honeycomb filter separately! Adding a honeycomb filter to the light reduces the glare of the light.

Correlated colour temperature warm white 2700K

Luminous flux1200lumensLuminaire's efficiency lm7980lm/WWarranty5 yearsSource of lightCITIZEN LED

Power supply BOKE
Brand PROLUMEN

Supply voltage 230V Power factor 0.90 Dimmable DALI Output 15W 20° Lens angle Cri 90 Sdcm - macadam ellipses 3 Protection class IP20 Lifespan 50000h Height 170.0mm Diameter 85.0mm In box 12pcs Casing colour white Casing material aluminum Work environment indoor use