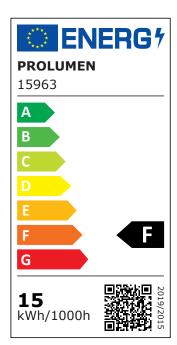

Luminous flux1200lumensLuminaire's efficiency lm7980lm/WWarranty5 yearsSource of lightCITIZEN LED

Power supply BOKE
Brand PROLUMEN

Supply voltage 230V Power factor 0.90 Dimmable DALI Output 15W 20° Lens angle Cri 90 Sdcm - macadam ellipses 3 Protection class IP20 Lifespan 50000h Height 170.0mm Diameter 85.0mm In box 12pcs Casing colour white Casing material aluminum Work environment indoor use

Certificates CE Eprel 1260931

Energy class