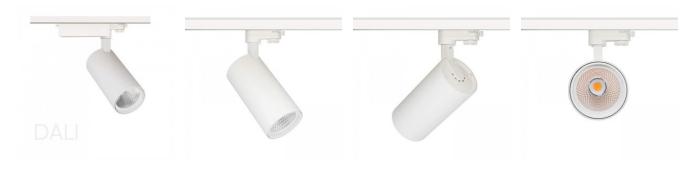

## LED track light PROLUMEN Durham white 230V 15W 1200lm 38° IP20 DALI 927

Product code 15964

Elegant LED track light. All Durham models have high-quality color rendering LED chips (CRI90), ensuring the true color accuracy of the light beam.

When ordering a suitable LED track light, the Durham model offers the following options:

Power ratings: 15W, 20W, 25W, 30W, 42W. All models: 150-200lm/W.

Color temperatures: 2700/3000/3500/4000/5000K.

Beam angle: 15°/20°/38°/60°. Dimming options: TRIAC, DALI.

The body color can be chosen in either black or white.

You also have the option to order a honeycomb filter separately! Adding a honeycomb filter to the light reduces the glare of the light.

Correlated colour temperature warm white 2700K