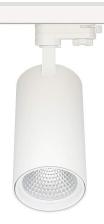

## LED track light PROLUMEN Durham white 230V 15W 1200lm 38° IP20 DALI 927

Product code 15964

Elegant LED track light. All Durham models have high-quality color rendering LED chips (CRI90), ensuring the true color accuracy of the light beam.

The body color can be chosen in either black or white.

You also have the option to order a honeycomb filter separately! Adding a honeycomb filter to the light reduces the glare of the light.

Correlated colour temperature warm white 2700K