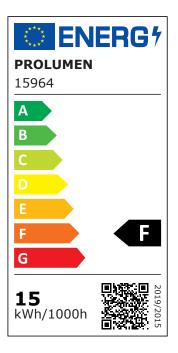

Luminous flux1200lumensLuminaire's efficiency lm7980lm/WWarranty5 yearsSource of lightCITIZEN LED

Power supply BOKE
Brand PROLUMEN

Supply voltage 230V Power factor 0.90 Dimmable DALI Output 15W Maximum output 15W Lens angle 38° Cri 90 Sdcm - macadam ellipses 3 Protection class IP20 50000h Lifespan Height 170.0mm Diameter 85.0mm In box 12pcs Casing colour white Casing material aluminum Work environment indoor use Certificates CE