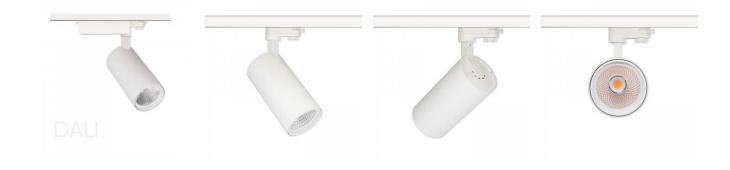

When ordering a suitable LED track light, the Durham model offers the following options:

Power ratings: 15W, 20W, 25W, 30W, 42W. All models: 150-200lm/W.

Color temperatures: 2700/3000/3500/4000/5000K.

Beam angle: 15°/20°/38°/60°. Dimming options: TRIAC, DALI.

The body color can be chosen in either black or white.

You also have the option to order a honeycomb filter separately! Adding a honeycomb filter to the light reduces the glare of the light.

Correlated colour temperature warm white 2700K