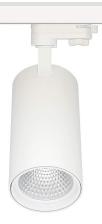

## LED track light PROLUMEN Durham (DALI) white 230V 15W 1200lm 38° IP20 927

Product code 15964

Elegant LED track light. All Durham models have high-quality color rendering LED chips (CRI90), ensuring the true color accuracy of the light beam.

The body color can be chosen in either black or white.

You also have the option to order a honeycomb filter separately! Adding a honeycomb filter to the light reduces the glare of the light.

Correlated colour temperature warm white 2700K

Luminous flux1200lumensLuminaire's efficiency lm7980lm/WWarranty5 yearsSource of lightCITIZEN LED

Power supply BOKE
Brand PROLUMEN

Supply voltage 230V Power factor 0.90 Dimmable DALI Output 15W 38° Lens angle Cri 90 Sdcm - macadam ellipses 3 Protection class IP20 Lifespan 50000h Height 170.0mm Diameter 85.0mm In box 12pcs Casing colour white Casing material aluminum Work environment indoor use