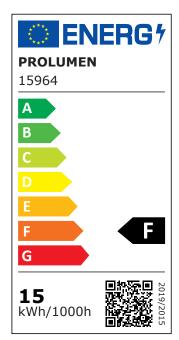

Certificates CE

Eprel <u>1260932</u>

Energy class

Luminous flux1200lumensLuminaire's efficiency lm7980lm/WWarranty5 yearsSource of lightCITIZEN LED

Power supply BOKE
Brand PROLUMEN

Supply voltage 230V Power factor 0.90 Dimmable DALI Output 15W 38° Lens angle Cri 90 Sdcm - macadam ellipses 3 Protection class IP20 Lifespan 50000h Height 170.0mm Diameter 85.0mm In box 12pcs Casing colour white Casing material aluminum Work environment indoor use