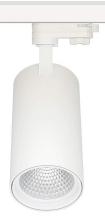

## LED track light PROLUMEN Durham white 230V 25W 2000lm 20° IP20 DALI 940

Product code 15965

Elegant LED track light. All Durham models have high-quality color rendering LED chips (CRI90), ensuring the true color accuracy of the light beam.

Luminous flux2000lumensLuminaire's efficiency lm7980lm/WWarranty5 yearsSource of lightCITIZEN LED

Power supply BOKE
Brand PROLUMEN

Supply voltage 230V Power factor 0.90 Dimmable DALI Output 25W Maximum output 25W Lens angle 20° Cri 90 Sdcm - macadam ellipses 3 Protection class IP20 50000h Lifespan Height 170.0mm Diameter 85.0mm In box 12pcs Casing colour white Casing material aluminum Work environment indoor use Certificates CE