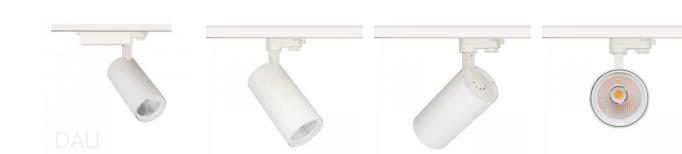

When ordering a suitable LED track light, the Durham model offers the following options:

Power ratings: 15W, 20W, 25W, 30W, 42W. All models: 150-200lm/W.

Color temperatures: 2700/3000/3500/4000/5000K.

Beam angle: 15°/20°/38°/60°. Dimming options: TRIAC, DALI.

The body color can be chosen in either black or white.

You also have the option to order a honeycomb filter separately! Adding a honeycomb filter to the light reduces the glare of the light.

Correlated colour temperature pure white 4000K