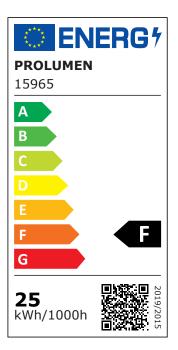

700/3000/3500/4000/5000K.

Beam angle: 15°/20°/38°/60°. Dimming options: TRIAC, DALI.

The body color can be chosen in either black or white.

You also have the option to order a honeycomb filter separately! Adding a honeycomb filter to the light reduces the glare of the light.



Correlated colour temperature pure white 4000K

Luminous flux2000lumensLuminaire's efficiency lm7980lm/WWarranty5 yearsSource of lightCITIZEN LED

Power supply BOKE
Brand PROLUMEN

Supply voltage 230V Power factor 0.90 Dimmable DALI Output 25W Maximum output 25W Lens angle 20° Cri 90 Sdcm - macadam ellipses 3 Protection class IP20 50000h Lifespan Height 170.0mm Diameter 85.0mm In box 12pcs Casing colour white Casing material aluminum Work environment indoor use Certificates CE

1260933

Eprel

**Energy class**