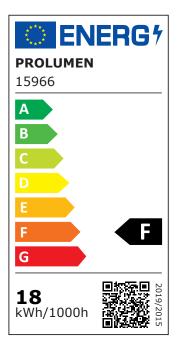

| Correlated colour temperature | pure white 4000K |
|-------------------------------|------------------|
| Luminous flux                 | 1430lumens       |
| Luminaire's efficiency lm79   | 79lm/W           |
| Warranty                      | 5 years          |
| Brand                         | <b>PROLUMEN</b>  |
| Supply voltage                | 230V             |
| Power factor                  | 0.90             |
| Output                        | 18W              |
| Maximum output                | 18W              |
| Lens angle                    | 90°              |
| Cri                           | 90               |
| Sdcm - macadam ellipses       | 6                |
| Protection class              | IP44             |
| Lifespan                      | 50000h           |
| Height                        | 45.0mm           |
| Diameter                      | 228.0mm          |
| Installation opening diameter | 210mm            |
| In package                    | 1pc              |
| In box                        | 30pcs            |
| Casing colour                 | white            |
| Casing material               | aluminum         |
| Work environment              | indoor use       |
| Certificates                  | CE, RoHS         |
| Eprel                         | <u>1952085</u>   |
| Energy class                  | F A<br>G         |