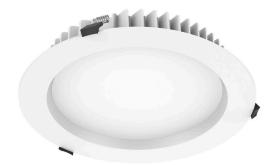

## LED downlight PROLUMEN CL59-8 white 230V 18W 1430lm 90° IP44 940

Product code 15966

Classic recessed LED luminaire with a round minimalist design.

From the LED House collection, you can find this luminaire model in two different light temperatures: 3000K warm white and 4000K daylight.

The IP44 protection class means that the luminaire is protected against >1.0mm dust particles and splashes from any direction. An ideal luminaire for corridors or dressing rooms.

Improve the quality of light in your everyday life and choose a top-notch lighting solution from the LED house product range!