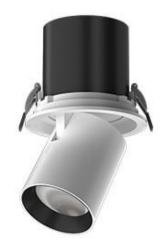

## LED downlight PROLUMEN SPO (DALI) white 230V 25W 2000lm 24° IP20 940

Product code 15969

A recessed LED light with an extendable and adjustable head.

The luminaire is equipped with dimming technology, allowing the user to easily adjust the light intensity to their preference.

The IP20 protection class means the light can only be used in dry indoor areas, as it is not protected against water and moisture.

Enhance your everyday lighting quality and choose a top-notch lighting solution from the <u>LED house</u> <u>product range!</u>

 Output
 25W

 Lens angle
 24°

 Cri
 90

 Protection class
 IP20

 Lifespan
 50000h

Llmf tm21 L80B10 @25°C 50.000h

Height146.0mmDiameter132.0mmInstallation opening diameter115mmCasing colourwhiteCasing materialaluminumPolishingmattWork environmentindoor use