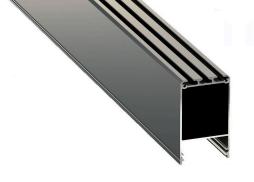

## **Aluminium profile LUMINES CLARO 2m black**

Product code 15982

A surface-mounted aluminum profile is a practical method for installing an LED strip effectively. With an aluminum profile, there is no risk of the LED strip shifting out of place, and the profile cover maintains uniform and cozy light distribution.

Trust your lighting project to the experienced team of LED House - let's bring your vision to life!

Brand LUMINES
Length 2000.0mm
Width 43.0mm
Height 73.0mm
Casing colour black
Casing material aluminum
Manufacturer's homepage lumines.uk