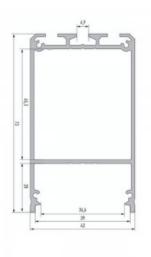

Trust your lighting project to the experienced team of LED House - let's bring your vision to life!

Brand LUMINES
Length 2000.0mm
Width 43.0mm
Height 73.0mm
Casing colour black
Casing material aluminum
Manufacturer's homepage lumines.uk