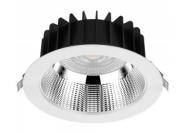

## LED downlight PROLUMEN DL178-4 UGR19 white 230V 18W 2000lm 36° IP54 940

Product code 15984

Recessed LED ship light.

Recommended uses: corridors, public areas such as commercial spaces, schools, sports halls, and commercial premises.

The IP54 protection class means that the luminaire is protected against normal dust and splashes from any direction.

From the LED House range, you can find this luminaire model in two light temperatures: 3000K (warm white) and 4000K (daylight).

Luminous flux 2000lumens Luminaire's efficiency Im79 111lm/W Warranty 5 years **Brand PROLUMEN** Supply voltage 230V Output 18W Maximum output 18W Lens angle 36° Cri 90 19 Ugr Protection class IP54

Lifespan

Llmf tm21 L80B10 @25°C 50.000h

50000h

Height 78.0mm Diameter 145.0mm Installation opening diameter 100mm Weight 475g In box 18pcs Casing colour white aluminum Casing material Impact resistance IK06 Work environment indoor use Certificates CE. RoHS