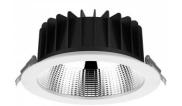

## LED downlight PROLUMEN DL178-4 UGR19 white 230V 18W 2000lm 36° IP54 940

Product code 15984

Recessed LED ship light.

Recommended uses: corridors, public areas such as commercial spaces, schools, sports halls, and commercial premises.

The IP54 protection class means that the luminaire is protected against normal dust and splashes from any direction.

From the LED House range, you can find this luminaire model in two light temperatures: 3000K (warm white) and 4000K (daylight).

Luminous flux 2000lumens Luminaire's efficiency Im79 111lm/W Warranty 5 years **Brand PROLUMEN** Supply voltage 230V Output 18W Maximum output 18W Lens angle 36° Cri 90 19 Ugr Protection class IP54

Lifespan