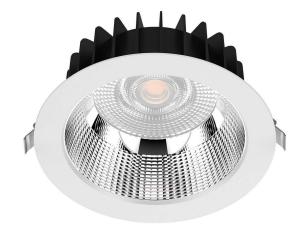

## LED downlight PROLUMEN DL178-4 UGR19 white 230V 18W 2000lm 36° IP54 940

Product code 15984

Recessed LED ship light.

Recommended uses: corridors, public areas such as commercial spaces, schools, sports halls, and commercial premises.

The IP54 protection class means that the luminaire is protected against normal dust and splashes from any direction.

From the LED House range, you can find this luminaire model in two light temperatures: 3000K (warm white) and 4000K (daylight).

Luminous flux 2000lumens Luminaire's efficiency Im79 111lm/W Warranty 5 years **Brand PROLUMEN** Supply voltage 230V Output 18W Maximum output 18W Lens angle 36° Cri 90 19 Ugr Protection class IP54

Lifespan

Llmf tm21 L80B10 @25°C 50.000h

50000h

Height 78.0mm Diameter 145.0mm Installation opening diameter 100mm Weight 475g In box 18pcs Casing colour white aluminum Casing material Impact resistance IK06 Work environment indoor use Certificates CE. RoHS