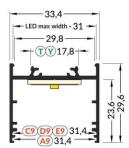

Trust your lighting project to the experienced team of LED House - let's bring your vision to life!

Brand TOPMET
Length 2000.0mm
Width 33.4mm
Height 29.6mm
Casing colour white
Casing material aluminum

**Energy class** 