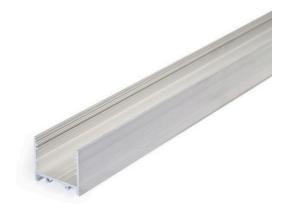

## **Aluminium profile TOPMET VARIO30-02 2m white**

Product code 15988

A surface-mounted aluminum profile is a practical method for installing an LED strip effectively. With an aluminum profile, there is no risk of the LED strip shifting out of place, and the profile cover maintains uniform and cozy light distribution.

The profile is durable yet lightweight, ensuring a long lifespan and stability. Installing a surface-mounted aluminum profile is very easy.

An aluminum profile is ideal for use in many different rooms. In the kitchen, a high-power LED strip with an aluminum profile works well above the work surface. In the living room, this combination can create cozy accent lighting. High IP-rated products are perfect for bathrooms, and in retail, LED strips with aluminum profiles are ideal for highlighting products!