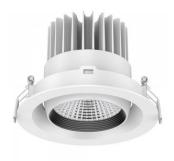

## LED downlight PROLUMEN DL122 6 white round 230V 35W 3000lm 45° IP20 930

Product code 15991

These LED lights are also perfect for commercial spaces and warehouses!

The IP20 protection class means that the luminaire is for indoor use.

The light direction can be adjusted according to preference.

The light temperature is 3000K (warm white), and the colour rendering index (CRI90) maintains the colours of areas and objects under the light beam true and natural.

Luminous flux 3000lumens Luminaire's efficiency Im79 86lm/W Warranty 5 years **Brand PROLUMEN** Supply voltage 230V Output 35W Lens angle 45° 90 Protection class IP20 Lifespan 50000h Height 130.0mm Diameter 185.0mm Installation opening diameter 160mm In package 1pc In box 12pcs Casing colour white Casing material aluminum Polishing matt Shape round Work environment indoor use Certificates CE, RoHS