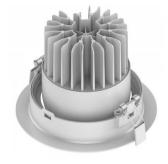

## LED downlight PROLUMEN DL122 6 white round 230V 35W 3000lm 45° IP20 930

Product code 15991

These LED lights are also perfect for commercial spaces and warehouses!

The IP20 protection class means that the luminaire is for indoor use.

The light direction can be adjusted according to preference.

The light temperature is 3000K (warm white), and the colour rendering index (CRI90) maintains the colours of areas and objects under the light beam true and natural.

Luminous flux 3000lumens Luminaire's efficiency Im79 86lm/W Warranty 5 years **Brand PROLUMEN** Supply voltage 230V Output 35W Lens angle 45° 90 Protection class IP20 Lifespan 50000h Height 130.0mm Diameter 185.0mm Installation opening diameter 160mm In package 1pc In box 12pcs Casing colour white Casing material aluminum Polishing matt Shape round Work environment indoor use Certificates CE, RoHS