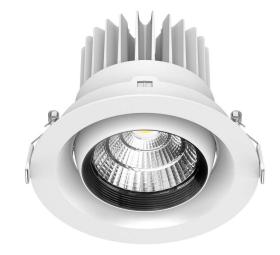

## LED downlight PROLUMEN DL122 6 white round 230V 35W 3000lm 45° IP20 930

Product code 15991

These LED lights are also perfect for commercial spaces and warehouses!

The IP20 protection class means that the luminaire is for indoor use.

The light direction can be adjusted according to preference.

The light temperature is 3000K (warm white), and the colour rendering index (CRI90) maintains the colours of areas and objects under the light beam true and natural.

Luminous flux 3000lumens Luminaire's efficiency Im79 86lm/W Warranty 5 years **Brand PROLUMEN** Supply voltage 230V Output 35W Lens angle 45° 90 Protection class IP20 Lifespan 50000h Height 130.0mm Diameter 185.0mm Installation opening diameter 160mm In package 1pc In box 12pcs Casing colour white Casing material aluminum Polishing matt Shape round Work environment indoor use Certificates CE, RoHS