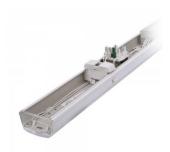

## LED luminaire PROLUMEN Linear S 1500 35/40/45/50W 180lm/W white 230V 90° IP20 830

Product code 16004

PROLUMEN Linear S 1500 is a linear luminaire that is installed onto the power track.

This luminaire series offers various power options and configurations, allowing for lighting customization based on specific requirements and room characteristics.

The IP20 protection class ensures durability against dust and minor liquid ingress, making them suitable for various indoor environments such as offices, shopping centers, or homes.

Additionally, there is also the PROLUMEN Linear S 1500 model available, which supports the DALI system, enabling advanced management and control of the lighting according to the needs