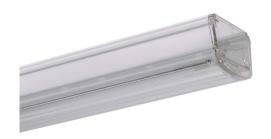

## LED luminaire PROLUMEN Linear S 1500 35/40/45/50W 180lm/W white 230V 90° IP20 830

Product code 16004

PROLUMEN Linear S 1500 is a linear luminaire that is installed onto the power track.

This luminaire series offers various power options and configurations, allowing for lighting customization based on specific requirements and room characteristics.

The IP20 protection class ensures durability against dust and minor liquid ingress, making them suitable for various indoor environments such as offices, shopping centers, or homes.

Additionally, there is also the PROLUMEN Linear S 1500 model available, which supports the DALI system, enabling advanced management and control of the lighting according to the needs