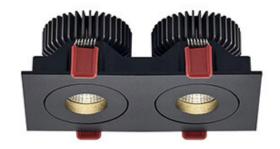

## LED downlight PROLUMEN Bon 2x12W black square 230V 24W 1920lm 38° IP20 TRIAC 930

Product code 16008

Recessed ceiling light with two light beams.

The IP20 protection class indicates that the luminaire is for indoor use only.

A higher than usual indicator, CRI90, ensures excellent color rendition and reflection of light colors, and the luminaire adds warm white (3000K) light to the room. The luminaire can be installed recessed into the wall, ceiling, or even into a flat surface.