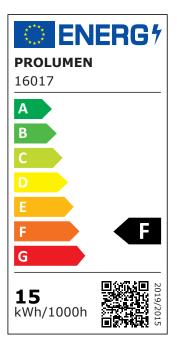

Energy class

This light fixture is intended for indoor use only.

Correlated colour temperature warm white 3000K

1300lumens Luminous flux Luminaire's efficiency Im79 87lm/W Warranty 5 years **Brand PROLUMEN** Supply voltage 230V Power factor 0.90 Output 15W Lens angle 36° Cri 80 Sdcm - macadam ellipses 5