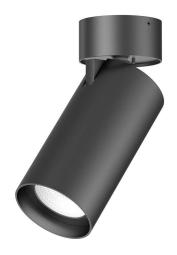

## Ceiling light PROLUMEN DL207 black 230V 15W 1300lm 36° IP20 830

Product code 16017

Looking to highlight the impressive features of your space even more? Choose a spot light for this purpose and illuminate every dark corner!

This LED spotlight with adjustable light beam is a great tool to showcase wall-mounted artworks, vases on shelves, and even the nightstand next to the bed.

LED lights have been widely used as focus lighting in shopping centers, display windows, museums, and homes!

The direction of the light beam can be adjusted vertically up to 90 degrees and horizontally up to 330 degrees. The simple and unique design of the light fixture doesn't distract attention from the focal point, making it suitable for various interiors.