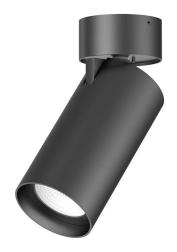

## LED ceiling light PROLUMEN DL207 black 230V 15W 1300lm 36° IP20 830 Product code 16017

Looking to highlight the impressive features of your space even more? Choose a spot light for this purpose and illuminate every dark corner!

This LED spotlight with adjustable light beam is a great tool to showcase wall-mounted artworks, vases on shelves, and even the nightstand next to the bed.

LED lights have been widely used as focus lighting in shopping centers, display windows, museums, and homes!

The direction of the light beam can be adjusted vertically up to 90 degrees and horizontally up to 330 degrees. The simple and unique design of the light fixture doesn't distract attention from the focal point, making it suitable for various interiors.

This light fixture is intended for indoor use only.

Correlated colour temperature warm white 3000K

1300lumens Luminous flux Luminaire's efficiency Im79 87lm/W Warranty 5 years **Brand PROLUMEN** Supply voltage 230V Output 15W Lens angle 36° 80 Sdcm - macadam ellipses 5 Protection class IP20