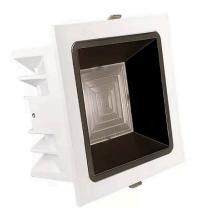

## LED downlight PROLUMEN Toulouse white square 230V 12W 1080lm 55° IP20 TRIAC 930

Product code 16070

## **Recessed LED light**

The luminaire is equipped with dimming technology, allowing the user to easily adjust the light intensity to their preference.

The IP20 protection class means the light can only be used in dry indoor areas, as it is not protected against water and moisture.

Supply voltage Dimmable **TRIAC** Output 12W Maximum output 12W 55° Lens angle Cri 90 Protection class IP20 Lifespan 50000h Length 115.0mm Width 115.0mm Height 60.0mm Installation opening diameter 100mm Weight 427g Package weight 475g In package 1pc white Casing colour Casing material aluminum

Shape square Work environment indoor use Operation temperature  $-20 \sim 40^{\circ}$ C

Certificates CE

Energy class

Polishing

matt