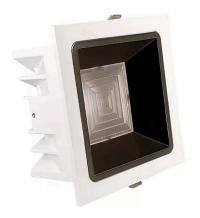

## LED downlight PROLUMEN Toulouse white square 230V 12W 1080lm 55° IP20 TRIAC 930

Product code 16070

## **Recessed LED light**

The luminaire is equipped with dimming technology, allowing the user to easily adjust the light intensity to their preference.

The IP20 protection class means the light can only be used in dry indoor areas, as it is not protected against water and moisture.

Dimmable **TRIAC** Output 12W 55° Lens angle Cri 90 Protection class IP20 Lifespan 50000h Length 115.0mm Width 115.0mm Height 60.0mm Installation opening diameter 100mm Weight 427g Package weight 475g In package 1pc Casing colour white Casing material aluminum Polishing matt Shape square