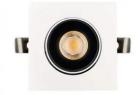

## LED downlight PROLUMEN Nantes honeycomb white square 230V 12W 1080lm 36° IP20 TRIAC 930

Product code 16071

A recessed LED light with adjustable direction, suitable for illuminating commercial spaces and other large areas that require strong, product-enhancing lighting.