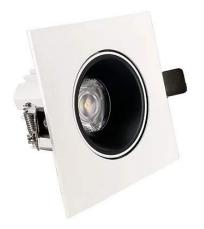

## LED downlight PROLUMEN Nantes honeycomb white square 230V 12W 1080lm 36° IP20 TRIAC 930

Product code 16071

A recessed LED light with adjustable direction, suitable for illuminating commercial spaces and other large areas that require strong, product-enhancing lighting.