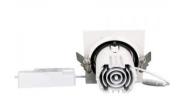

## LED downlight PROLUMEN Nantes honeycomb white square 230V 12W 1080lm 36° IP20 TRIAC 930

Product code 16071

A recessed LED light with adjustable direction, suitable for illuminating commercial spaces and other large areas that require strong, product-enhancing lighting.