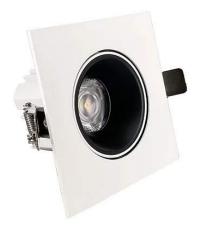

## LED downlight PROLUMEN Nantes TRIAC honeycomb white square 230V 12W 1080Im 36° IP20 930

Product code 16071

A recessed LED light with adjustable direction, suitable for illuminating commercial spaces and other large areas that require strong, product-enhancing lighting.

Improve the quality of light in your everyday life and choose a top-notch lighting solution from <u>the LED</u> <u>house product range!</u>

Correlated colour temperature warm white 3000K

Luminous flux 1080lumens
Luminaire's efficiency lm79 90lm/W
Warranty 5 years
Source of light CITIZEN LED
Power supply AIDIMMING
Brand PROLUMEN

Supply voltage 230V Power factor 0.90 Dimmable TRIAC 12W Output Lens angle 36° Cri 90 Sdcm - macadam ellipses 3 Protection class IP20 Lifespan 50000h Length 115.0mm Width 115.0mm Height 70.0mm Installation opening diameter 100mm In box 36pcs Casing colour white Casing material aluminum Polishing matt Shape square Work environment indoor use -20 ~ 40°C Operation temperature