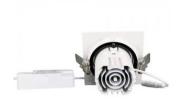

## LED downlight PROLUMEN Nantes TRIAC honeycomb white square 230V 12W 1080Im 36° IP20 930

Product code 16071

A recessed LED light with adjustable direction, suitable for illuminating commercial spaces and other large areas that require strong, product-enhancing lighting.

Supply voltage 230V Power factor 0.90 Dimmable TRIAC 12W Output Lens angle 36° Cri 90 Sdcm - macadam ellipses 3 Protection class IP20 Lifespan 50000h Length 115.0mm Width 115.0mm Height 70.0mm Installation opening diameter 100mm In box 36pcs Casing colour white Casing material aluminum Polishing matt Shape square Work environment indoor use -20 ~ 40°C Operation temperature