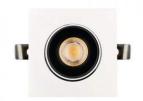

## LED downlight PROLUMEN Nantes TRIAC honeycomb white square 230V 12W 1080Im 36° IP20 930

Product code 16071

A recessed LED light with adjustable direction, suitable for illuminating commercial spaces and other large areas that require strong, product-enhancing lighting.

Supply voltage 230V Power factor 0.90 Dimmable TRIAC 12W Output Lens angle 36° Cri 90 Sdcm - macadam ellipses 3 Protection class IP20 Lifespan 50000h Length 115.0mm Width 115.0mm Height 70.0mm Installation opening diameter 100mm In box 36pcs Casing colour white Casing material aluminum Polishing matt Shape square Work environment indoor use -20 ~ 40°C Operation temperature