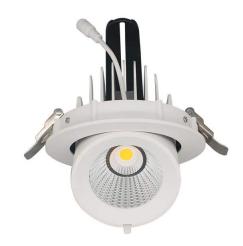

## LED downlight PROLUMEN Gimbal COB D165 white 230V 30W 3000lm 38° IP20 930

Product code 16072

Directional recessed LED luminaire suitable for use in commercial and warehouse spaces.

This recessed luminaire model features dimming capability, allowing users to adjust the brightness of the light according to their preferences.

A high color rendering index (CRI90) keeps the colors of the areas and objects beneath the lighting true and natural.

Gimbal models are available in the LED House product range with both warm white (3000K) and daylight white (4000K) light.