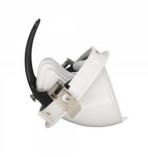

## LED downlight PROLUMEN Gimbal COB D165 white 230V 30W 3000lm 38° IP20 930

Product code 16072

Directional recessed LED luminaire suitable for use in commercial and warehouse spaces.

This recessed luminaire model features dimming capability, allowing users to adjust the brightness of the light according to their preferences.