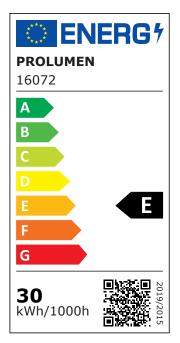

| Correlated colour temperature | warm white 2000K     |
|-------------------------------|----------------------|
| Correlated colour temperature |                      |
|                               | 3000lumens           |
| Luminaire's efficiency Im79   | 100lm/W              |
| Warranty                      | 5 years              |
| Source of light               | CITIZEN LED          |
| Power supply                  | PHILIPS              |
| Brand                         | <u>PROLUMEN</u>      |
| Supply voltage                | 230V                 |
| Power factor                  | 0.90                 |
| Output                        | 30W                  |
| Maximum output                | 30W                  |
| Lens angle                    | 38°                  |
| Cri                           | 90                   |
| Sdcm - macadam ellipses       | 3                    |
| Protection class              | IP20                 |
| Lifespan                      | 50000h               |
| Llmf tm21                     | L80B50 @25°C 50.000h |
| Height                        | 145.0mm              |
| Diameter                      | 165.0mm              |
| Installation opening diameter | 155mm                |
| Casing colour                 | white                |
| Casing material               | aluminum             |
| Polishing                     | matt                 |
| Impact resistance             | IK05                 |
| Work environment              | indoor use           |
| Certificates                  | CE                   |
| Eprel                         | <u>1248499</u>       |
| Energy class                  | E A<br>G             |