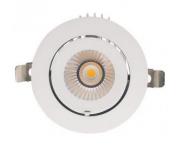

## LED downlight PROLUMEN Gimbal COB D165 white 230V 30W 3000lm 38° IP20 930

Product code 16072

Directional recessed LED luminaire suitable for use in commercial and warehouse spaces.

This recessed luminaire model features dimming capability, allowing users to adjust the brightness of the light according to their preferences.