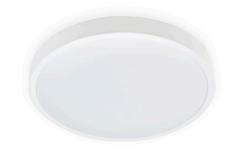

## Dome light Zoe white round 230V 12W 856lm 115° IP44 840 Product code 16075

Modern designed LED ceiling light for both indoor and outdoor use.

The luminaire is surface-mountable, suitable for both walls and ceilings. As the base and cover of the luminaire are separable, maintenance and installation are made exceptionally easy! The luminaire adds daylight (4000K) to the room.

Improve the quality of light in your everyday life and choose a top-notch lighting solution from <u>the LED</u> <u>house product range</u>!

| Correlated colour temperature | pure white 4000K |
|-------------------------------|------------------|
| Luminous flux                 | 856lumens        |
| Luminaire's efficiency Im79   | 71lm/W           |
| Warranty                      | 3 years          |
| Supply voltage                | 230V             |
| <b>a</b>                      |                  |

| Warranty              | 3 years              |
|-----------------------|----------------------|
| Supply voltage        | 230V                 |
| Output                | 12W                  |
| Maximum output        | 12W                  |
| Lens angle            | 115°                 |
| Cri                   | 80                   |
| Protection class      | IP44                 |
| Lifespan              | 25000h               |
| Height                | 80.0mm               |
| Diameter              | 300.0mm              |
| Weight                | 440g                 |
| In box                | 5pcs                 |
| Casing colour         | white                |
| Casing material       | metal + plastic      |
| Shape                 | round                |
| No. of switches       | 15000times           |
| Work environment      | indoor / outdoor use |
| Operation temperature | -20 ~ +40°C          |
| Certificates          | CE                   |
| Energy class          | G A<br>G             |