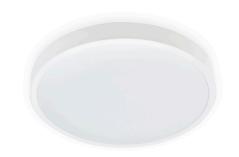

## Dome light Zoe white round 230V 18W 1284lm 115° IP44 840

Product code 16076

Modern designed LED ceiling light for both indoor and outdoor use.

The luminaire is surface-mountable, suitable for both walls and ceilings. As the base and cover of the luminaire are separable, maintenance and installation are made exceptionally easy! The luminaire adds daylight (4000K) to the room.

Improve the quality of light in your everyday life and choose a top-notch lighting solution from the LED house product range!

Correlated colour temperature pure white 4000K

Luminous flux 1284lumens Luminaire's efficiency Im79 71lm/W Warranty 3 years Supply voltage 230V Output 18W Maximum output 18W 115° Lens angle Cri 80 IP44 Protection class 25000h Lifespan Height 80.0mm Diameter 300.0mm Weight 450g In box 5pcs Casing colour white