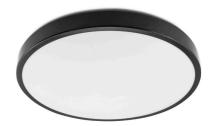

## Dome light Zoe black round 230V 18W 1135lm 115° IP44 840 Product code 16079

LED ceiling light with modern design.

The luminaire is surface-mountable, suitable for both walls and ceilings. As the base and cover of the luminaire are separable, maintenance and installation are made exceptionally easy!

The luminaire adds daylight (4000K) to the room.

Improve the quality of light in your everyday life and choose a top-notch lighting solution from <u>the LED</u> <u>house product range</u>!

Correlated colour temperature pure white 4000K