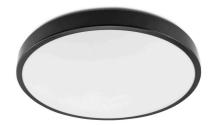

## Dome light Zoe black round 230V 24W 1540lm 115° IP44 840 Product code 16080

LED ceiling light with modern design.

The luminaire is surface-mountable, suitable for both walls and ceilings. As the base and cover of the luminaire are separable, maintenance and installation are made exceptionally easy!

The luminaire adds daylight (4000K) to the room.

Improve the quality of light in your everyday life and choose a top-notch lighting solution from <u>the LED</u> <u>house product range</u>!

Correlated colour temperature pure white 4000K