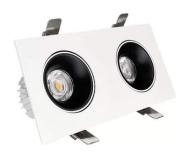

## LED downlight PROLUMEN Nantes 2x12W honeycomb white square 230V 24W 2160lm 36° IP20 TRIAC 930

Product code 16089

A recessed LED light with adjustable direction, suitable for illuminating commercial spaces and other large areas that require strong, product-enhancing lighting.

The luminaire features multiple light beams and a honeycomb filter to reduce glare.

Improve the quality of light in your everyday life and choose a top-notch lighting solution from <u>the LED</u> <u>house product range!</u>