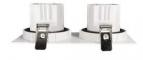

## LED downlight PROLUMEN Nantes 2x12W honeycomb white square 230V 24W 2160lm 36° IP20 TRIAC 930

Product code 16089

A recessed LED light with adjustable direction, suitable for illuminating commercial spaces and other large areas that require strong, product-enhancing lighting.

The luminaire features multiple light beams and a honeycomb filter to reduce glare.

Improve the quality of light in your everyday life and choose a top-notch lighting solution from <u>the LED</u> <u>house product range!</u>