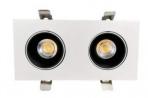

## LED downlight PROLUMEN Nantes 2x12W honeycomb white square 230V 24W 2160lm 36° IP20 TRIAC 930

Product code 16089

A recessed LED light with adjustable direction, suitable for illuminating commercial spaces and other large areas that require strong, product-enhancing lighting.

The luminaire features multiple light beams and a honeycomb filter to reduce glare.

Improve the quality of light in your everyday life and choose a top-notch lighting solution from <u>the LED</u> <u>house product range!</u>