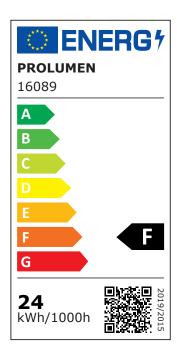

Energy class

90 lm/W

5 years

CITIZEN LED

AIDIMMING

PROLUMEN

Supply voltage 230V Power factor 0.90 Dimmable TRIAC 24W Output Maximum output 24W Lens angle 36° Cri 90 Sdcm - macadam ellipses 3 Protection class IP20 Lifespan 50000h Length 230.0mm Width 115.0mm Height 70.0mm