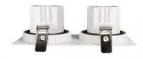

## LED downlight PROLUMEN Nantes 2x12W TRIAC honeycomb white square 230V 24W 2160lm 36° IP20 930

Product code 16089

A recessed LED light with adjustable direction, suitable for illuminating commercial spaces and other large areas that require strong, product-enhancing lighting.

The luminaire features multiple light beams and a honeycomb filter to reduce glare.

Improve the quality of light in your everyday life and choose a top-notch lighting solution from <u>the LED</u> <u>house product range!</u>

Correlated colour temperature warm white 3000K

Luminous flux 2160lumens
Luminaire's efficiency lm79 90lm/W
Warranty 5 years
Source of light CITIZEN LED
Power supply AIDIMMING
Brand PROLUMEN

Supply voltage 230V Power factor 0.90 TRIAC Dimmable 24W Output Lens angle 36° Cri 90 Sdcm - macadam ellipses 3 Protection class IP20 Lifespan 50000h Length 230.0mm Width 115.0mm Height 70.0mm Installation opening diameter 215x100mm

Casing colour white
Casing material aluminum
Polishing matt
Shape square
Work environment indoor use
Operation temperature  $-20 \sim 40^{\circ}\text{C}$ 

Certificates CE

Eprel <u>1248517</u>

Energy class