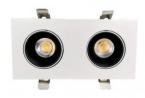

## LED downlight PROLUMEN Nantes 2x12W TRIAC honeycomb white square 230V 24W 2160lm 36° IP20 930

Product code 16089

A recessed LED light with adjustable direction, suitable for illuminating commercial spaces and other large areas that require strong, product-enhancing lighting.

The luminaire features multiple light beams and a honeycomb filter to reduce glare.

Improve the quality of light in your everyday life and choose a top-notch lighting solution from <u>the LED</u> <u>house product range!</u>