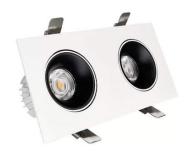

## LED downlight PROLUMEN Nantes 2x12W TRIAC honeycomb white square 230V 24W 2160lm 36° IP20 930

Product code 16089

A recessed LED light with adjustable direction, suitable for illuminating commercial spaces and other large areas that require strong, product-enhancing lighting.

The luminaire features multiple light beams and a honeycomb filter to reduce glare.

Improve the quality of light in your everyday life and choose a top-notch lighting solution from <u>the LED</u> <u>house product range!</u>