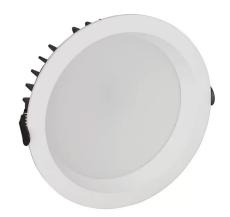

## LED downlight PROLUMEN Angers D145 white 230V 15W 1350Im 95° IP20 930

Product code 16107

Recessed LED ceiling light, ideal for commercial space lighting.

A higher than usual indicator, CRI90, ensures excellent color rendition and reflection of light colors. This luminaire model is available in both warm white (3000K) and daylight (4000K) options.

Llmf tm21 L80B10 @25°C 50.000h

Height 49.0mm Diameter 145.0mm Installation opening diameter 125-130mm In box 30pcs Casing colour white Casing material aluminum Work environment indoor use Certificates CE Eprel 1074542