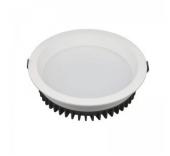

## LED downlight PROLUMEN Angers D145 white 230V 15W 1350Im 95° IP20 930

Product code 16107

Recessed LED ceiling light, ideal for commercial space lighting.

A higher than usual indicator, CRI90, ensures excellent color rendition and reflection of light colors. This luminaire model is available in both warm white (3000K) and daylight (4000K) options.

Llmf tm21 L80B10 @25°C 50.000h

Height 49.0mm Diameter 145.0mm Installation opening diameter 125-130mm In box 30pcs Casing colour white Casing material aluminum Work environment indoor use Certificates CE Eprel 1074542