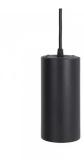

## Pendant light PROLUMEN Newcastle gold black 230V 12W 1050lm 40° IP20 930

Product code 16110

The LED pendant light Newcastle is a stylish and functional hanging light suitable for modern interiors.

It has a modern and eye-catching appearance, made of high-quality and durable materials, ensuring a long lifespan. The pendant light comes with a 1m cable, perfect for hanging above a kitchen island or dining table.

External housings are available in black and white, with internal rims in gold and silver - explore more in the LED house product range!

Option to order with different light temperatures: Very warm white 2700K Warm white 3000K Daylight 4000K