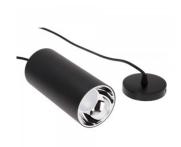

## Pendant light PROLUMEN Newcastle gold black 230V 12W 1050lm 40° IP20 930

Product code 16110

The LED pendant light Newcastle is a stylish and functional hanging light suitable for modern interiors.

It has a modern and eye-catching appearance, made of high-quality and durable materials, ensuring a long lifespan. The pendant light comes with a 1m cable, perfect for hanging above a kitchen island or dining table.

External housings are available in black and white, with internal rims in gold and silver - explore more in the LED house product range!

Option to order with different light temperatures: Very warm white 2700K Warm white 3000K Daylight 4000K