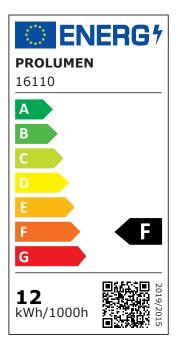

Option to order with different lens optics 20°/40°.

Come and take a look at our showroom in Tallinn!

Correlated colour temperature warm white 3000K

Luminous flux 1050lumens
Luminaire's efficiency lm79 88lm/W
Warranty 5 years
Source of light CITIZEN LED
Power supply TRIDONIC
Brand PROLUMEN

Supply voltage 230V Power factor 0.90 Output 12W Maximum output 12W 40° Lens angle Cri 90 Sdcm - macadam ellipses 3 Protection class IP20 Lifespan 50000h Height 152.0mm Diameter 75.0mm In package 1pc In box 24pcs

Polishing matt
Work environment indoor use
Certificates CE, RoHS
Eprel 1263707

black

aluminum

Casing colour

**Energy class** 

Casing material