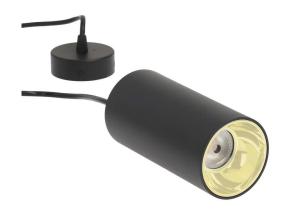

## Pendant light PROLUMEN Newcastle gold black 230V 12W 1050lm 40° IP20 930

Product code 16110

The LED pendant light Newcastle is a stylish and functional hanging light suitable for modern interiors.

It has a modern and eye-catching appearance, made of high-quality and durable materials, ensuring a long lifespan. The pendant light comes with a 1m cable, perfect for hanging above a kitchen island or dining table.

External housings are available in black and white, with internal rims in gold and silver - explore more in the LED house product range!

Option to order with different light temperatures: Very warm white 2700K Warm white 3000K Daylight 4000K

Supply voltage 230V Power factor 0.90 Output 12W Maximum output 12W 40° Lens angle Cri 90 Sdcm - macadam ellipses 3 Protection class IP20 Lifespan 50000h Height 152.0mm Diameter 75.0mm In package 1pc In box 24pcs