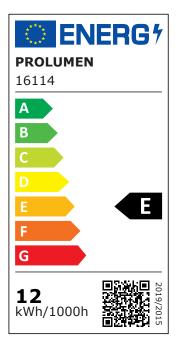

ng, product-enhancing lighting.

Improve the quality of light in your everyday life and choose a top-notch lighting solution from <u>the LED</u> <u>house product range!</u>



Correlated colour temperature pure white 4000K

Luminous flux 1230lumens
Luminaire's efficiency lm79 103lm/W
Warranty 5 years
Source of light CITIZEN LED
Power supply AIDIMMING
Brand PROLUMEN

Supply voltage 230V Power factor 0.90 Dimmable **TRIAC** Output 12W Maximum output 12W Lens angle 36° Cri 90 Sdcm - macadam ellipses 3 Protection class IP20 Lifespan 50000h Length 115.0mm Width 115.0mm Height 70.0mm Installation opening diameter 100mm Casing colour white Casing material aluminum Polishing matt Shape square Work environment indoor use -20 ~ 40°C Operation temperature

Certificates CE
Eprel 1248518
Energy class