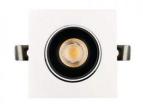

## LED downlight PROLUMEN Nantes honeycomb white square 230V 12W 1230lm 36° IP20 TRIAC 940

Product code 16114

A recessed LED light with adjustable direction, suitable for illuminating commercial spaces and other large areas that require strong, product-enhancing lighting.

Improve the quality of light in your everyday life and choose a top-notch lighting solution from <u>the LED</u> <u>house product range!</u>

Correlated colour temperature pure white 4000K

Luminous flux 1230lumens
Luminaire's efficiency lm79 103lm/W
Warranty 5 years
Source of light CITIZEN LED
Power supply AIDIMMING
Brand PROLUMEN

Supply voltage 230V Power factor 0.90 Dimmable **TRIAC** Output 12W Maximum output 12W Lens angle 36° Cri 90 Sdcm - macadam ellipses 3 Protection class IP20 Lifespan 50000h Length 115.0mm Width 115.0mm Height 70.0mm Installation opening diameter 100mm Casing colour white Casing material aluminum Polishing matt Shape square Work environment indoor use -20 ~ 40°C Operation temperature