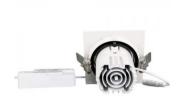

## LED downlight PROLUMEN Nantes honeycomb white square 230V 12W 1230lm 36° IP20 TRIAC 940

Product code 16114

A recessed LED light with adjustable direction, suitable for illuminating commercial spaces and other large areas that require strong, product-enhancing lighting.

Supply voltage 230V Power factor 0.90 Dimmable **TRIAC** Output 12W Maximum output 12W Lens angle 36° Cri 90 Sdcm - macadam ellipses 3 Protection class IP20 Lifespan 50000h Length 115.0mm Width 115.0mm Height 70.0mm Installation opening diameter 100mm Casing colour white Casing material aluminum Polishing matt Shape square Work environment indoor use -20 ~ 40°C Operation temperature