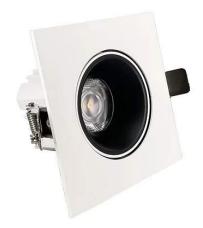

## LED downlight PROLUMEN Nantes honeycomb white square 230V 12W 1230lm 36° IP20 TRIAC 940

Product code 16114

A recessed LED light with adjustable direction, suitable for illuminating commercial spaces and other large areas that require strong, product-enhancing lighting.

Supply voltage 230V Power factor 0.90 Dimmable **TRIAC** Output 12W Maximum output 12W Lens angle 36° Cri 90 Sdcm - macadam ellipses 3 Protection class IP20 Lifespan 50000h Length 115.0mm Width 115.0mm Height 70.0mm Installation opening diameter 100mm Casing colour white Casing material aluminum Polishing matt Shape square Work environment indoor use -20 ~ 40°C Operation temperature