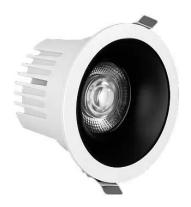

## LED downlight PROLUMEN Ripon , honeycomb white round 230V 8W 870lm $36^\circ$ IP20 TRIAC 940

Product code 16115

Recessed LED downlight for a corridor or kitchen.

The luminaire is equipped with dimming technology, allowing the user to easily adjust the light intensity to their preference.

Additionally, the light features a honeycomb filter to reduce glare.

Improve the quality of light in your everyday life and choose a top-notch lighting solution from <u>the LED</u> <u>house product range!</u>