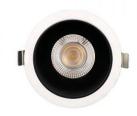

## LED downlight PROLUMEN Ripon , honeycomb white round 230V 8W 870lm $36^\circ$ IP20 TRIAC 940

Product code 16115

Recessed LED downlight for a corridor or kitchen.

The luminaire is equipped with dimming technology, allowing the user to easily adjust the light intensity to their preference.

Additionally, the light features a honeycomb filter to reduce glare.

Improve the quality of light in your everyday life and choose a top-notch lighting solution from <u>the LED</u> <u>house product range!</u>

Correlated colour temperature pure white 4000K

Luminous flux 870lumens
Luminaire's efficiency Im79 109Im/W
Warranty 5 years
Source of light PHILIPS LED
Power supply AIDIMMING
Brand PROLUMEN

Supply voltage 230V Power factor 0.90 TRIAC Dimmable 8W Output Maximum output 8W Lens angle 36° Cri 90 Sdcm - macadam ellipses 3 Protection class IP20 Lifespan 50000h Height 70.0mm Diameter 84.0mm Installation opening diameter 75mm Weight 300g Package weight 350g In package 1pc Casing colour white Casing material aluminum Polishing matt Shape round Work environment indoor use