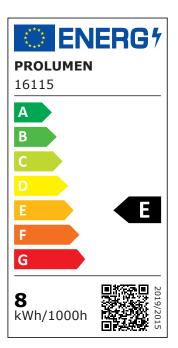

Correlated colour temperature pure white 4000K

Luminous flux 870lumens
Luminaire's efficiency Im79 109Im/W
Warranty 5 years
Source of light PHILIPS LED
Power supply AIDIMMING
Brand PROLUMEN

Supply voltage 230V Power factor 0.90 TRIAC Dimmable 8W Output Maximum output 8W Lens angle 36° Cri 90 Sdcm - macadam ellipses 3 Protection class IP20 Lifespan 50000h Height 70.0mm Diameter 84.0mm Installation opening diameter 75mm Weight 300g Package weight 350g In package 1pc Casing colour white Casing material aluminum Polishing matt Shape round Work environment indoor use

Certificates CE
Eprel 1468048
Energy class

-20 ~ 40°C

Operation temperature