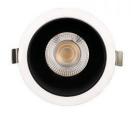

## LED downlight PROLUMEN Ripon , honeycomb white round 230V 8W 870lm $36^\circ$ IP20 TRIAC 940

Product code 16115

Recessed LED downlight for a corridor or kitchen.

The luminaire is equipped with dimming technology, allowing the user to easily adjust the light intensity to their preference.

Additionally, the light features a honeycomb filter to reduce glare.

Improve the quality of light in your everyday life and choose a top-notch lighting solution from <u>the LED</u> <u>house product range!</u>