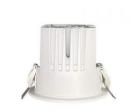

## LED downlight PROLUMEN Ripon , honeycomb white round 230V 8W 870lm $36^\circ$ IP20 TRIAC 940

Product code 16115

Recessed LED downlight for a corridor or kitchen.

The luminaire is equipped with dimming technology, allowing the user to easily adjust the light intensity to their preference.

Additionally, the light features a honeycomb filter to reduce glare.

Improve the quality of light in your everyday life and choose a top-notch lighting solution from <u>the LED</u> <u>house product range!</u>