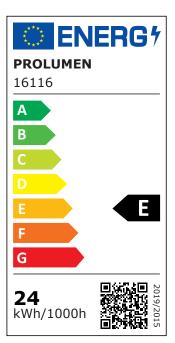

re.

Improve the quality of light in your everyday life and choose a top-notch lighting solution from <u>the LED</u> <u>house product range!</u>



Correlated colour temperature pure white 4000K

Luminous flux2310lumensLuminaire's efficiency Im7996Im/WWarranty5 yearsSource of lightCITIZEN LEDPower supplyAIDIMMINGBrandPROLUMEN

Supply voltage 230V Power factor 0.90 Dimmable **TRIAC** 24W Output Maximum output 24W Lens angle 36° Cri 90 Sdcm - macadam ellipses 3 Protection class IP20 Lifespan 50000h Length 230.0mm Width 115.0mm Height 70.0mm

Installation opening diameter 215x100mm Casing colour white Casing material aluminum Polishing matt Shape square Work environment indoor use Operation temperature 215x100mm white aluminum matt 215x100mm ma

Certificates CE Eprel 1248519

Energy class