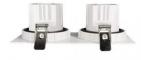

## LED downlight PROLUMEN Nantes 2x12W honeycomb white square 230V 24W 2310Im 36° IP20 TRIAC 940

Product code 16116

A recessed LED light with adjustable direction, suitable for illuminating commercial spaces and other large areas that require strong, product-enhancing lighting.

The luminaire features multiple light beams and a honeycomb filter to reduce glare.

Improve the quality of light in your everyday life and choose a top-notch lighting solution from <u>the LED</u> <u>house product range!</u>