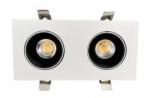

## LED downlight PROLUMEN Nantes 2x12W honeycomb white square 230V 24W 2310Im 36° IP20 TRIAC 940

Product code 16116

A recessed LED light with adjustable direction, suitable for illuminating commercial spaces and other large areas that require strong, product-enhancing lighting.

The luminaire features multiple light beams and a honeycomb filter to reduce glare.

Improve the quality of light in your everyday life and choose a top-notch lighting solution from <u>the LED</u> <u>house product range!</u>

Installation opening diameter 215x100mm Casing colour white Casing material aluminum Polishing matt Shape square Work environment indoor use Operation temperature 215x100mm white aluminum matt 215x100mm ma