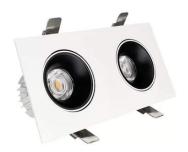

## LED downlight PROLUMEN Nantes 2x12W honeycomb white square 230V 24W 2310Im 36° IP20 TRIAC 940

Product code 16116

A recessed LED light with adjustable direction, suitable for illuminating commercial spaces and other large areas that require strong, product-enhancing lighting.

The luminaire features multiple light beams and a honeycomb filter to reduce glare.

Improve the quality of light in your everyday life and choose a top-notch lighting solution from <u>the LED</u> <u>house product range!</u>