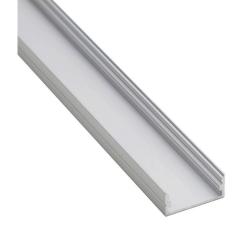

## Aluminium profile LUZ NEGRA California XL 3m silvery

Product code 16121

A surface-mounted aluminum profile is a practical method for installing an LED strip effectively. With an aluminum profile, there is no risk of the LED strip shifting out of place, and the profile cover maintains uniform and cozy light distribution.

The profile is durable yet lightweight, ensuring a long lifespan and stability. Installing a surface-mounted aluminum profile is very easy.

An aluminum profile is ideal for use in many different rooms. In the kitchen, a high-power LED strip with an aluminum profile works well above the work surface. In the living room, this combination can create cozy accent lighting. High IP-rated products are perfect for bathrooms, and in retail, LED strips with aluminum profiles are ideal for highlighting products!

Trust your lighting project to the experienced team of LED House - let's bring your vision to life!

Brand LUZ NEGRA
Length 3000.0mm
Width 23.5mm
Height 9.8mm
Casing colour silvery
Casing material aluminum
Polishing matt