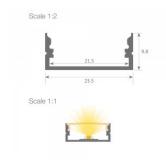

Trust your lighting project to the experienced team of LED House - let's bring your vision to life!

Brand LUZ NEGRA
Length 3000.0mm
Width 23.5mm
Height 9.8mm
Casing colour silvery
Casing material aluminum
Polishing matt