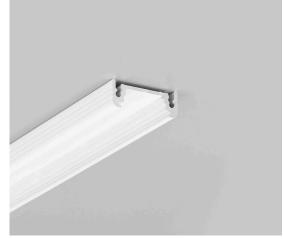

## Aluminium profile TOPMET SURFACE14 2m white

Product code 16126

A surface-mounted aluminum profile is a practical method for installing an LED strip effectively. With an aluminum profile, there is no risk of the LED strip shifting out of place, and the profile cover maintains uniform and cozy light distribution.

The profile is durable yet lightweight, ensuring a long lifespan and stability. Installing a surface-mounted aluminum profile is very easy.

An aluminum profile is ideal for use in many different rooms. In the kitchen, a high-power LED strip with an aluminum profile works well above the work surface. In the living room, this combination can create cozy accent lighting. High IP-rated products are perfect for bathrooms, and in retail, LED strips with aluminum profiles are ideal for highlighting products!