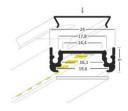

Trust your lighting project to the experienced team of LED House - let's bring your vision to life!

| Brand           | TOPMET   |
|-----------------|----------|
| Length          | 2000.0mm |
| Width           | 24.0mm   |
| Height          | 9.0mm    |
| Casing colour   | white    |
| Casing material | aluminum |
|                 |          |