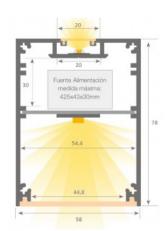

Trust your lighting project to the experienced team of LED House - let's bring your vision to life!

Brand LUZ NEGRA
Length 2000.0mm
Width 58.0mm
Height 78.0mm
Casing colour black

**Energy class** 