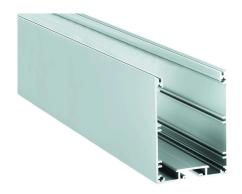

## **Aluminium profile LUZ NEGRA MUNICH 2m black**

Product code 16139

Aluminum profile is a practical method for installing an LED strip effectively. With an aluminum profile, there is no risk of the LED strip shifting out of place, and the profile cover maintains uniform and cozy light distribution.

The profile is durable yet lightweight, ensuring a long lifespan and stability. Installing a surface-mounted aluminum profile is very easy.

An aluminum profile is ideal for use in many different rooms. In the kitchen, a high-power LED strip with an aluminum profile works well above the work surface. In the living room, this combination can create cozy accent lighting. High IP-rated products are perfect for bathrooms, and in retail, LED strips with aluminum profiles are ideal for highlighting products!