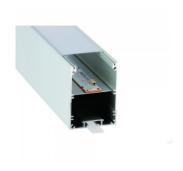

## **Aluminium profile LUZ NEGRA MUNICH 2m black**

Product code 16139

Aluminum profile is a practical method for installing an LED strip effectively. With an aluminum profile, there is no risk of the LED strip shifting out of place, and the profile cover maintains uniform and cozy light distribution.

The profile is durable yet lightweight, ensuring a long lifespan and stability. Installing a surface-mounted aluminum profile is very easy.

An aluminum profile is ideal for use in many different rooms. In the kitchen, a high-power LED strip with an aluminum profile works well above the work surface. In the living room, this combination can create cozy accent lighting. High IP-rated products are perfect for bathrooms, and in retail, LED strips with aluminum profiles are ideal for highlighting products!