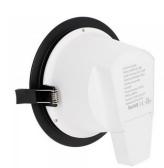

## LED downlight PROLUMEN DL98A UGR19 black 230V 13W 1460lm 90° IP54 940

Product code 16140

Recessed LED luminaire. Ideal also for more humid spaces!

This luminaire is suitable for example in shopping centers, bedrooms, conference rooms, classrooms, living rooms, kitchens, bathrooms, and many other spaces.

Protection class IP54 means that the luminaire is protected against normal dust and splashes from any direction - this feature makes DL98 ideal for illuminating bathrooms and other more humid spaces.

You can find this luminaire model in the LED House product range with both warm white (3000K) and daylight white (4000K) light.