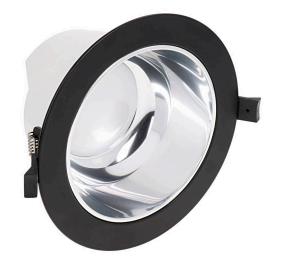

## LED downlight PROLUMEN DL98A UGR19 black 230V 13W 1460lm 90° IP54 940

Product code 16140

Recessed LED luminaire. Ideal also for more humid spaces!

This luminaire is suitable for example in shopping centers, bedrooms, conference rooms, classrooms, living rooms, kitchens, bathrooms, and many other spaces.

Protection class IP54 means that the luminaire is protected against normal dust and splashes from any direction - this feature makes DL98 ideal for illuminating bathrooms and other more humid spaces.

You can find this luminaire model in the LED House product range with both warm white (3000K) and daylight white (4000K) light.

Correlated colour temperature pure white 4000K

Luminous flux 1460lumens Luminaire's efficiency Im79 112lm/W Warranty 5 years **Brand PROLUMEN** Supply voltage 230V Output 13W Maximum output 13W Lens angle 90° 90 Cri 19 Ugr Sdcm - macadam ellipses 5 Protection class IP54

Llmf tm21 L80B10 @25°C 50.000h

40000h

Height 82.0mm
Diameter 145.0mm
Installation opening diameter 125-135mm

Weight 351g
Package weight 280g
In package 24pcs
In box 1pc
Casing colour black

Casing material aluminum + plastic