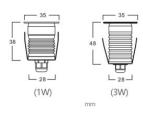

Supply voltage 12V Output 1W Maximum output 1W 45° Lens angle Cri 80 Protection class IP67 Lifespan 25000h Height 38.0mm Diameter 35.0mm Installation opening diameter 28mm In package 1pc In box 12pcs Casing colour silvery aluminum Casing material Shape round