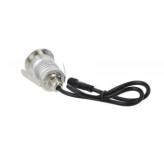

## LED Terrace lighting REVAL BULB Brest with honeycomb silvery round 12V 1W 95lm 45° IP67 830

Product code 16148

Recessed terrace light for outdoor use. Adds a cozy atmosphere to your home garden and is especially suitable for terraces as mood lighting.

This terrace light can be installed both on the floor and on the wall. The IP67 protection class ensures that the light withstands various weather conditions, maintaining its long lifespan.

You can find the necessary power supply in the LED House product range.

Supply voltage 12V Output 1W Maximum output 1W 45° Lens angle Cri 80 Protection class IP67 Lifespan 25000h Height 38.0mm Diameter 35.0mm Installation opening diameter 28mm In package 1pc In box 12pcs Casing colour silvery aluminum Casing material Shape round