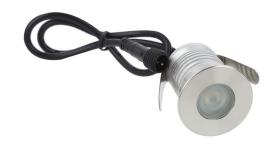

## LED Terrace lighting REVAL BULB Brest with honeycomb silvery round 12V 1W 95lm 45° IP67 830

Product code 16148

Recessed terrace light for outdoor use. Adds a cozy atmosphere to your home garden and is especially suitable for terraces as mood lighting.

This terrace light can be installed both on the floor and on the wall. The IP67 protection class ensures that the light withstands various weather conditions, maintaining its long lifespan.

You can find the necessary power supply in the LED House product range.

Supply voltage 12V Output 1W Maximum output 1W 45° Lens angle Cri 80 Protection class IP67 Lifespan 25000h Height 38.0mm Diameter 35.0mm Installation opening diameter 28mm In package 1pc In box 12pcs Casing colour silvery aluminum Casing material Shape round