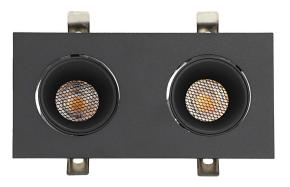

## LED downlight PROLUMEN Nantes 2x12W honeycomb black square 230V 24W 2160lm 36° IP20 930

Product code 16153

A recessed LED light with adjustable direction, suitable for illuminating commercial spaces and other large areas that require strong, product-enhancing lighting.

The luminaire features multiple light beams and a honeycomb filter to reduce glare.

Improve the quality of light in your everyday life and choose a top-notch lighting solution from <u>the LED</u> <u>house product range</u>!