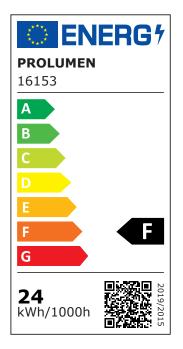

| Correlated colour temperature | warm white 3000K |
|-------------------------------|------------------|
| Luminous flux                 | 2160lumens       |
| Luminaire's efficiency Im79   | 90lm/W           |
| Warranty                      | 5 years          |
| Source of light               | CITIZEN LED      |
| Power supply                  | PHILIPS          |
| Brand                         | PROLUMEN         |
| Supply voltage                | 230V             |
| Power factor                  | 0.90             |
| Output                        | 24W              |
| Maximum output                | 24W              |
| Lens angle                    | 36°              |
| Cri                           | 90               |
| Sdcm - macadam ellipses       | 3                |
| Protection class              | IP20             |
| Lifespan                      | 50000h           |
| Length                        | 230.0mm          |
| Width                         | 115.0mm          |
| Height                        | 70.0mm           |
| Installation opening diameter | 215x100mm        |
| Casing colour                 | black            |
| Casing material               | aluminum         |
| Polishing                     | matt             |
| Shape                         | square           |
| Work environment              | indoor use       |
| Operation temperature         | -20 ~ 40°C       |
| Certificates                  | CE               |
| Eprel                         | <u>1248520</u>   |
| Energy class                  | FG               |