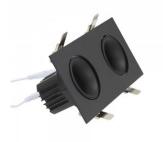

## LED downlight PROLUMEN Nantes 2x12W honeycomb black square 230V 24W 2160lm 36° IP20 930

Product code 16153

A recessed LED light with adjustable direction, suitable for illuminating commercial spaces and other large areas that require strong, product-enhancing lighting.

The luminaire features multiple light beams and a honeycomb filter to reduce glare.

Improve the quality of light in your everyday life and choose a top-notch lighting solution from <u>the LED</u> <u>house product range</u>!