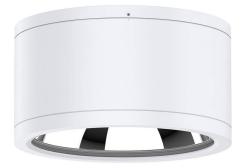

## LED luminaire PROLUMEN DL269B 5 UGR19 white round 230V 18W 1600lm 75° IP65 DALI 930

Product code 16155

Surface-mounted LED ceiling light with a round shape.

The IP65 protection class means that this luminaire is protected against fine dust and pressure splashes. This indicates that the luminaire is water and dust resistant, making it suitable for outdoor use as well.