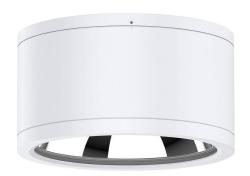

## LED luminaire PROLUMEN DL269B 5 UGR19 DALI white round 230V 18W 1600lm 75° IP65 930

Product code 16155

Surface-mounted LED ceiling light with a round shape.

The IP65 protection class means that this luminaire is protected against fine dust and pressure splashes. This indicates that the luminaire is water and dust resistant, making it suitable for outdoor use as well.

This luminaire has an ideal color rendering index (CRI90) for workspaces and offices.

From the LED house product range, you can find several other <u>ceiling lights</u> that complement this luminaire to create unique lighting effects in your space!

Correlated colour temperature warm white 3000K

1600lumens Luminous flux Luminaire's efficiency Im79 89lm/W Warranty 5 years Brand **PROLUMEN** Supply voltage 230V Dimmable DALI Output 18W Lens angle 75° Cri 90 19 Ugr Protection class IP65 50000h Lifespan Height 115.0mm Diameter 130.0mm Weight 920g Package weight 1010g In package 1pc In box 12pcs

Work environment indoor / outdoor use

Certificates CE, RoHS

Energy class

Casing colour

Shape

Casing material

Impact resistance

white

round IK08

aluminum