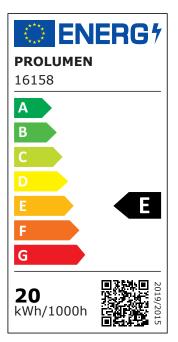

Option to order with different lens optics 20°/40°.

Come and take a look at our showroom in Tallinn!

Correlated colour temperature warm white 3000K

2000lumens Luminous flux Luminaire's efficiency Im79 100lm/W Warranty 5 years Source of light CITIZEN LED **Brand PROLUMEN** Supply voltage 230V Power factor 0.90 Dimmable DALI Output 20W 40° Lens angle 80 Sdcm - macadam ellipses 3 IP20 Protection class Lifespan 50000h Height 152.0mm Diameter 95.0mm

In package 1pc
In box 24pcs
Casing colour white
Casing material aluminum
Polishing matt

Work environment indoor use
Certificates CE, RoHS
Eprel 1263708

Energy class