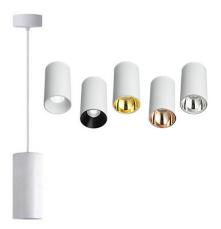

## Pendant light PROLUMEN Newcastle DALI (with silver ring) (with 1m cable) white 230V 20W 2000lm 40° IP20 830

Product code 16158

The LED pendant light Newcastle is a stylish and functional hanging light suitable for modern interiors.

It has a modern and eye-catching appearance, made of high-quality and durable materials, ensuring a long lifespan. The pendant light comes with a 1m cable, perfect for hanging above a kitchen island or dining table.

External housings are available in black and white, with internal rims in gold and silver - explore more in the LED house product range!

Option to order with different light temperatures: Very warm white 2700K Warm white 3000K Daylight 4000K

Option to order with different lens optics 20°/40°.

Come and take a look at our showroom in Tallinn!

Correlated colour temperature warm white 3000K

2000lumens Luminous flux Luminaire's efficiency Im79 100lm/W Warranty 5 years Source of light CITIZEN LED **Brand PROLUMEN** Supply voltage 230V Power factor 0.90 Dimmable DALI Output 20W 40° Lens angle 80 Sdcm - macadam ellipses 3 IP20 Protection class Lifespan 50000h Height 152.0mm Diameter 95.0mm