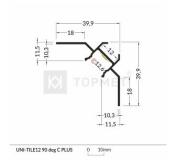

## Aluminium profile TOPMET UNI-TILE12 90 C PLUS 2m silvery

Product code 16160

Aluminum profile is an excellent way to create an aesthetic and practical lighting solution for areas that would otherwise remain in shadow.

Brand TOPMET
Length 2000.0mm
Casing colour silvery

**Energy class** 