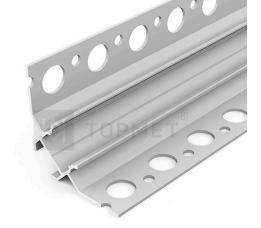

## Aluminium profile TOPMET UNI-TILE12 90 C PLUS 2m silvery

Product code 16160

Aluminum profile is an excellent way to create an aesthetic and practical lighting solution for areas that would otherwise remain in shadow.

Corner-mounted aluminum profile is ideal for accent lighting in the kitchen, in kitchen cabinets or above countertops, for illuminating shelves and drawers in wardrobes, for mood lighting in the living room instead of traditional moldings, for highlighting decorative items and books on shelves, for lighting stair treads in corridors, and many other different places.