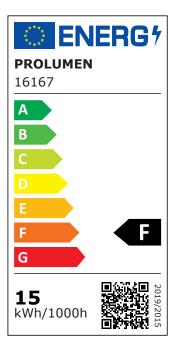

Correlated colour temperature warm white 3000K

Luminous flux 1300lumens
Luminaire's efficiency lm79 87lm/W
Warranty 5 years
Source of light CITIZEN LED
Power supply MEAN WELL
Brand PROLUMEN

Supply voltage 230V Power factor 0.90 Output 15W Maximum output 15W Lens angle 38° Cri 90 Sdcm - macadam ellipses 3 Protection class IP54 Lifespan 50000h Height 64.0mm Diameter 100.0mm Installation opening diameter 90mm In package 1pc In box 36pcs Casing colour black Casing material aluminum Polishing matt Shape round

Work environment indoor / outdoor use

Certificates CE, RoHS Eprel 2263668

Energy class