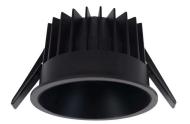

## LED downlight PROLUMEN Chelsea black round 230V 15W 1300lm 38° IP54 930

Product code 16167

Functional LED under-cabinet light suitable for use in damp environments such as sauna anterooms or bathrooms.

The luminaire is recessed. It can be installed, for example, into the wall, ceiling, or countertop.

The luminaire is also available in LED House's selection with DALI dimming technology. The transmitted light temperature is 3000K (warm white), while maintaining CRI90, ensuring that areas and objects under the light beam are displayed with the most truthful and natural colors.