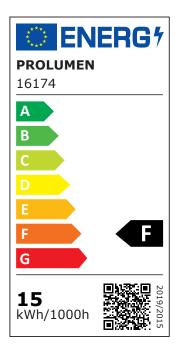

hite), 3000K (warm white), 4000K (daylight).

The option to choose either a black or white housing.

There's also the option to order a honeycomb filter separately! Equipping the light with a honeycomb filter reduces the glare effect of the light.



Correlated colour temperature warm white 3000K

Luminous flux 1300lumens
Luminaire's efficiency lm79 87lm/W
Warranty 5 years
Source of light CITIZEN LED
Power supply TRIDONIC
Brand PROLUMEN
Supply voltage 230V

Supply voltage Power factor 0.90 Output 15W Lens angle 38° Cri 90 Sdcm - macadam ellipses 3 IP20 Protection class Lifespan 50000h Height 170.0mm Diameter 85.0mm Weight 700g Package weight 800g In package 1pc Casing colour black Casing material aluminum Work environment indoor use

Certificates CE
Eprel 1074809
Energy class

-20 ~ 40°C





Operation temperature