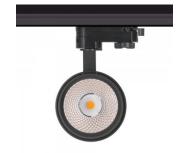

## LED track light PROLUMEN Durham with honeycomb black 230V 15W 1300lm 38° IP20 930

Product code 16174

Elegant LED track light. All Durham model LED chips have high-quality color rendering (CRI90), ensuring the light beam does not distort the true colors.

The option to choose either a black or white housing.

There's also the option to order a honeycomb filter separately! Equipping the light with a honeycomb filter reduces the glare effect of the light.

Correlated colour temperature warm white 3000K

Luminous flux 1300lumens
Luminaire's efficiency lm79 87lm/W
Warranty 5 years
Source of light CITIZEN LED
Power supply TRIDONIC
Brand PROLUMEN
Supply voltage 230V

Supply voltage Power factor 0.90 Output 15W Lens angle 38° Cri 90 Sdcm - macadam ellipses 3 IP20 Protection class Lifespan 50000h Height 170.0mm Diameter 85.0mm Weight 700g Package weight 800g In package 1pc Casing colour black Casing material aluminum Work environment indoor use