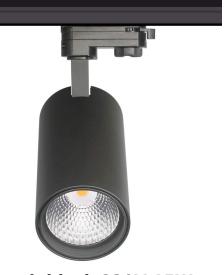

## LED track light PROLUMEN Durham with honeycomb black 230V 15W 1300lm 38° IP20 930

Product code 16174

Elegant LED track light. All Durham model LED chips have high-quality color rendering (CRI90), ensuring the light beam does not distort the true colors.

The option to choose either a black or white housing.

There's also the option to order a honeycomb filter separately! Equipping the light with a honeycomb filter reduces the glare effect of the light.

Correlated colour temperature warm white 3000K

Luminous flux 1300lumens
Luminaire's efficiency lm79 87lm/W
Warranty 5 years
Source of light CITIZEN LED
Power supply TRIDONIC
Brand PROLUMEN
Supply voltage 230V

Supply voltage Power factor 0.90 Output 15W Lens angle 38° Cri 90 Sdcm - macadam ellipses 3 IP20 Protection class Lifespan 50000h Height 170.0mm Diameter 85.0mm Weight 700g Package weight 800g In package 1pc Casing colour black Casing material aluminum Work environment indoor use