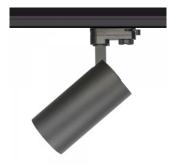

## LED track light PROLUMEN Durham with honeycomb black 230V 15W 1300lm 38° IP20 930

Product code 16174

Elegant LED track light. All Durham model LED chips have high-quality color rendering (CRI90), ensuring the light beam does not distort the true colors.

The option to choose either a black or white housing.

There's also the option to order a honeycomb filter separately! Equipping the light with a honeycomb filter reduces the glare effect of the light.

Correlated colour temperature warm white 3000K

Luminous flux 1300lumens
Luminaire's efficiency lm79 87lm/W
Warranty 5 years
Source of light CITIZEN LED
Power supply TRIDONIC
Brand PROLUMEN
Supply voltage 230V

Supply voltage Power factor 0.90 Output 15W Lens angle 38° Cri 90 Sdcm - macadam ellipses 3 IP20 Protection class Lifespan 50000h Height 170.0mm Diameter 85.0mm Weight 700g Package weight 800g In package 1pc Casing colour black Casing material aluminum Work environment indoor use