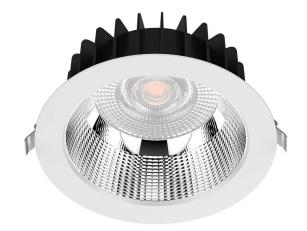

## LED downlight PROLUMEN DL178-4 UGR19 white round 230V 10W 1100lm 60° IP54 DALI 840

Product code 16175

Recessed LED ship light.

Recommended uses: corridors, public areas such as commercial spaces, schools, sports halls, and commercial premises.

Luminous flux 1100lumens Luminaire's efficiency Im79 110lm/W Warranty 5 years Source of light CITIZEN LED **Brand PROLUMEN** Supply voltage 230V Dimmable DALI Output 10W Maximum output 10W Lens angle 60° Cri 80

Llmf tm21 L80B10 @25°C 50.000h

19

IP54

50000h

Height 78.0mm
Diameter 145.0mm
Installation opening diameter 125-135mm

Ugr

Lifespan

Protection class

Weight 475g In box 18pcs Casing colour white Casing material aluminum Shape round Impact resistance IK06 Work environment indoor use Certificates CE, RoHS

Certificates CE, RoHS