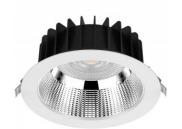

## LED downlight PROLUMEN DL178-4 UGR19 white round 230V 10W 1100lm 60° IP54 DALI 840

Product code 16175

Recessed LED ship light.

Recommended uses: corridors, public areas such as commercial spaces, schools, sports halls, and commercial premises.

Luminous flux 1100lumens Luminaire's efficiency Im79 110lm/W Warranty 5 years Source of light CITIZEN LED **Brand PROLUMEN** Supply voltage 230V Dimmable DALI Output 10W Maximum output 10W Lens angle 60° Cri 80

Llmf tm21 L80B10 @25°C 50.000h

19

IP54

50000h

Height 78.0mm
Diameter 145.0mm
Installation opening diameter 125-135mm

Ugr

Lifespan

Protection class

Weight 475g In box 18pcs Casing colour white Casing material aluminum Shape round Impact resistance IK06 Work environment indoor use Certificates CE, RoHS

Certificates CE, RoHS