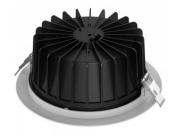

## LED downlight PROLUMEN DL178-4 UGR19 white round 230V 10W 1100lm 60° IP54 DALI 840

Product code 16175

Recessed LED ship light.

Recommended uses: corridors, public areas such as commercial spaces, schools, sports halls, and commercial premises.

Luminous flux 1100lumens Luminaire's efficiency Im79 110lm/W Warranty 5 years Source of light CITIZEN LED **Brand PROLUMEN** Supply voltage 230V Dimmable DALI Output 10W Maximum output 10W Lens angle 60° Cri 80

Llmf tm21 L80B10 @25°C 50.000h

19

IP54

50000h

Height 78.0mm
Diameter 145.0mm
Installation opening diameter 125-135mm

Ugr

Lifespan

Protection class

Weight 475g In box 18pcs Casing colour white Casing material aluminum Shape round Impact resistance IK06 Work environment indoor use Certificates CE, RoHS

Certificates CE, RoHS