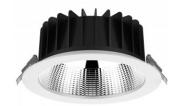

## LED downlight PROLUMEN DL178-4 UGR19 white round 230V 10W 1100lm 60° IP54 DALI 840

Product code 16175

Recessed LED ship light.

Recommended uses: corridors, public areas such as commercial spaces, schools, sports halls, and commercial premises.

Luminous flux 1100lumens Luminaire's efficiency Im79 110lm/W Warranty 5 years Source of light CITIZEN LED **Brand PROLUMEN** Supply voltage 230V Dimmable DALI Output 10W Maximum output 10W Lens angle 60° Cri 80

Llmf tm21 L80B10 @25°C 50.000h

19

IP54

50000h

Height 78.0mm
Diameter 145.0mm
Installation opening diameter 125-135mm

Ugr

Lifespan

Protection class

Weight 475g In box 18pcs Casing colour white Casing material aluminum Shape round Impact resistance IK06 Work environment indoor use Certificates CE, RoHS

Certificates CE, RoHS