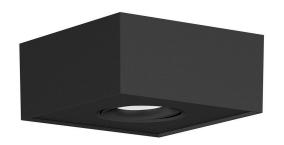

## Ceiling light PROLUMEN DL259 black 230V 8W 700lm 36° IP20 TRIAC 940 Product code 16181

Modern and minimalist lighting for every room!

A square ceiling light with dimmable light beam (TRIAC). The direction of the light can be adjusted up to 23 degrees in any direction.

Casing material metal + plastic

Polishing matt Work environment indoor use Operation temperature  $-20 \sim 40^{\circ}\text{C}$  Certificates CE, RoHS, SAA

Energy class

Casing colour

black