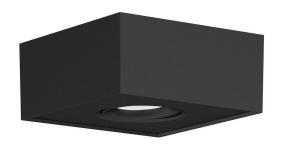

## LED ceiling light PROLUMEN DL259 black 230V 8W 700lm 36° IP20 940 Product code 16181

Modern and minimalist lighting for every room!

A square ceiling light with dimmable light beam (TRIAC). The direction of the light can be adjusted up to 23 degrees in any direction.

Easy installation! Fits well with various design styles due to its minimalist design.

LED light is ideal for kitchens, offices, bedrooms, shops, and many other spaces with different purposes.

PROLUMEN LED lamps are durable, long-lasting, and environmentally friendly choice!

Correlated colour temperature pure white 4000K

700lumens Luminous flux Luminaire's efficiency Im79 88lm/W Warranty 5 years **Brand PROLUMEN** Supply voltage 230V Dimmable TRIAC Output 8W Lens angle 36° Cri 90 Sdcm - macadam ellipses 6 Protection class IP20 50000h Lifespan Length 135.0mm Width 135.0mm Height 60.0mm Weight 580g Package weight 630g In package 1pc

Casing material metal + plastic

Polishing matt Work environment indoor use Operation temperature  $-20 \sim 40^{\circ}\text{C}$  Certificates CE, RoHS, SAA

**Energy class** 

In box

Casing colour

24pcs

black